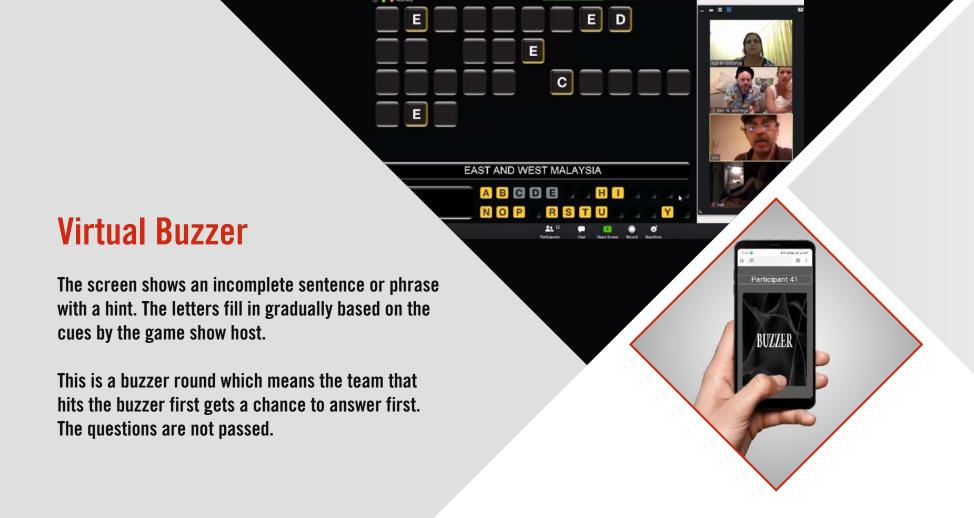

## **Fastest Finger First**

The presenter can ask a question based on his presentation and the person who answers the question fastest using the virtual keypad can win a prize.

Our unique software provides insights such as:

**Total number of responses.** 

Graphs and percentage scores for each response.

Name of the fastest person to give the correct answer.