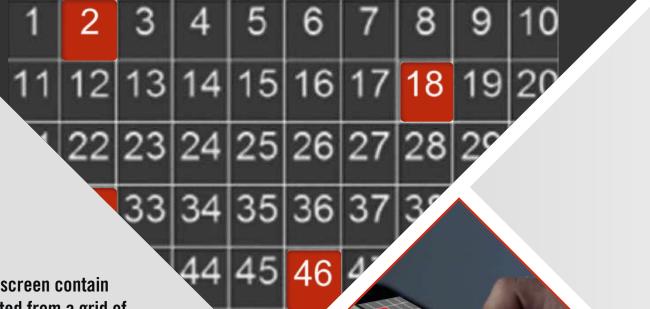

## Bingo

Each bingo e-card on your browser screen contain 16 numbers which you can be selected from a grid of numbers 1-90.

When the game starts, random numbers are drawn and any player participating in the game completes a bingo pattern first, win the prize - a line with 4 numbers in diagonal, horizontal or vertical row. And the big house bingo for first person to fill all 16 numbers on their e-card wins.