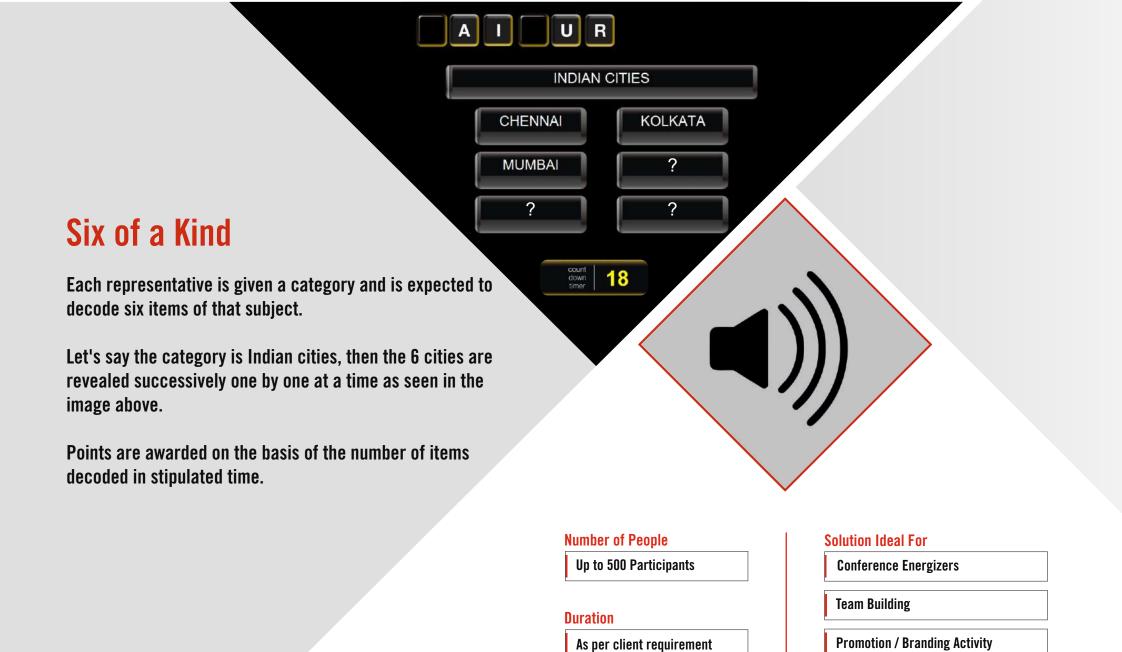

## **Number of People**

**Up to 500 Participants** 

#### **Duration**

As per client requirement

## **Solution Ideal For**

**Workshops / Conferences** 

Breaking monotony in any event